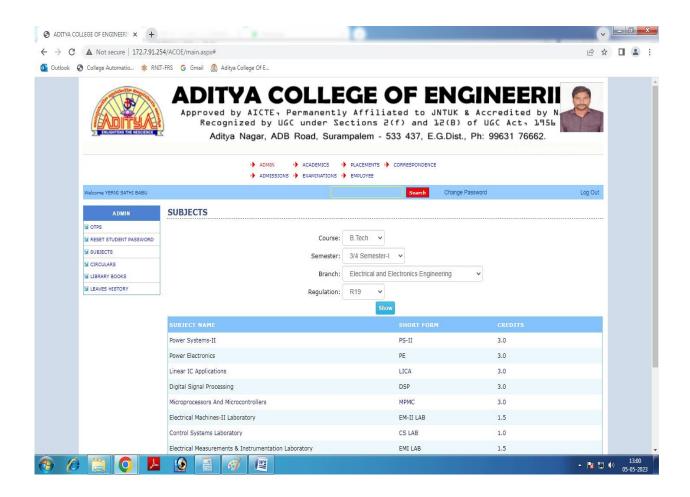

#### **MODULE 1: ADMIN MODULE**

- ADMIN
  - > OTPS
  - RESET STUDENT PASSWORD
  - > SUBJECTS
  - > CIRCULARS
  - LIBRARYBOOKS
  - LEAVESHISTORY

**ADMIN MODULE SCREEN SHOTS:** 

Principal

#### **MODULE 1: ADMIN MODULE**

- ADMIN
  - > OTPS
  - RESET STUDENT PASSWORD
  - SUBJECTS
  - > CIRCULARS
  - LIBRARYBOOKS
  - > LEAVESHISTORY

#### ADMIN MODULE SCREEN SHOTS:

Principal

#### **MODULE 1: ADMIN MODULE**

- ADMIN
  - > OTPS
  - > RESET STUDENT PASSWORD
  - > SUBJECTS
  - CIRCULARS
  - > LIBRARYBOOK
  - LEAVES HISTORY

#### ADMIN MODULE SCREEN SHOTS:

Principal

Software has been used for pay slip generation, college tuition fee payment details, transport fee details, hostel fee etc.

STUDENT FEE DUE LIST SCREEN SHOT

Principal