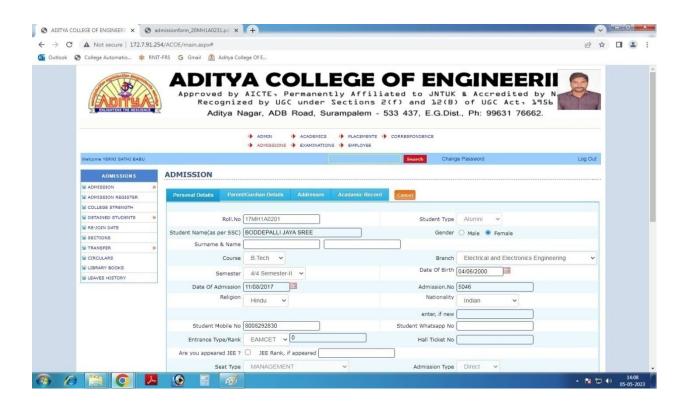

#### **MODULE 3: STUDENT ADMISSION AND SUPPORT**

#### ADMISSIONS

- ADMISSION
- > ADMISSION REGISTER
- ➤ CASTES
- DETAINED STUDENTS
- GENERATE IDCARDS
- > LOCATION REPORT
- > RE-JOIN DATE
- > SECTIONS
- > TRANSFER
- CIRCULARS
- > LIBRARYBOOKS
- > LEAVESHISTORY

#### ADMISSION MODULE SCREEN SHOT

Principal