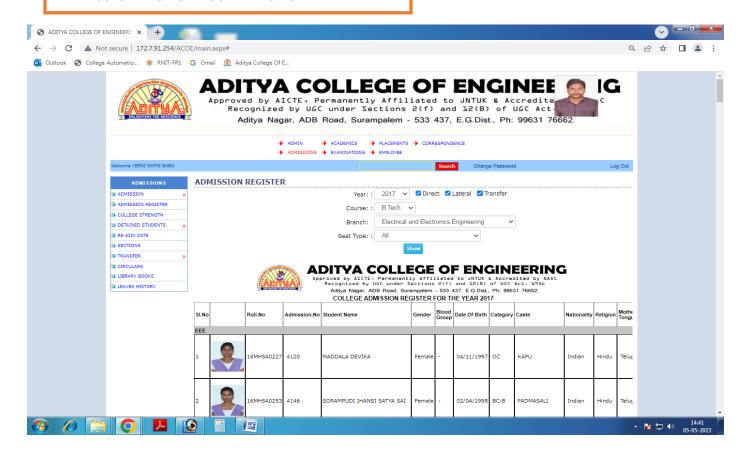

#### MODULE 3: STUDENT ADMISSION AND SUPPORT

- ADMISSIONS
  - > ADMISSION
  - ADMISSION REGISTER
  - ➤ CASTES
  - DETAINED STUDENTS
  - GENERATE IDCARDS
  - LOCATION REPORT
  - > RE-JOIN DATE
  - > SECTIONS
  - > TRANSFER
  - ➤ CIRCULARS
  - LIBRARYBOOKS
  - ➤ LEAVESHISTORY

#### ADMISSION MODULE SCREEN SHOT

Principal