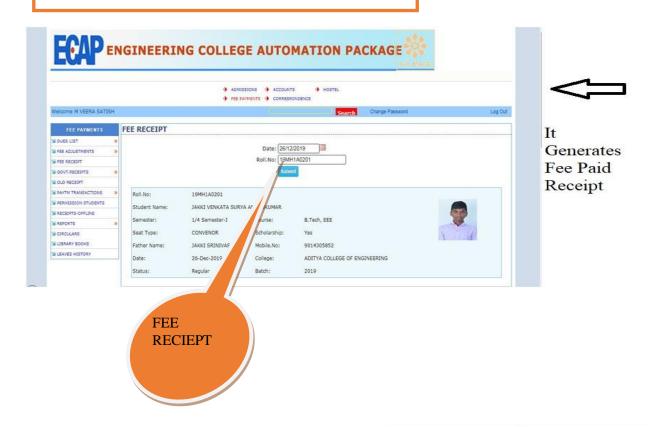

Software has been used for pay slip generation, college tuition fee payment details, transport fee details, hostel fee etc.

STUDENT FEE RECIEPT GENERATION SCREEN SHOT

Principal

Software has been used for pay slip generation, college tuition fee payment details, transport fee details, hostel fee etc.

STUDENT FEE REPORTS SCREEN SHOT

Principal

Software has been used for pay slip generation, college tuition fee payment details, transport fee details, hostel fee etc.

STUDENT FEE CARD SCREEN SHOT

Principal