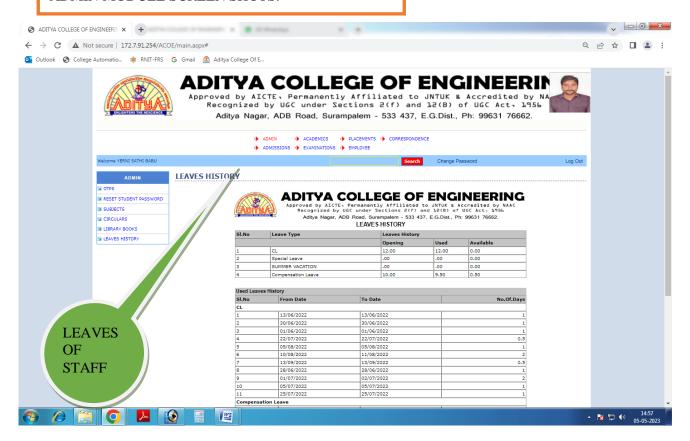

#### **MODULE 1: ADMIN MODULE**

- ADMIN
  - > OTPS
  - RESET STUDENT PASSWORD
  - > SUBJECTS
  - > CIRCULARS
  - LIBRARYBOOKS
  - LEAVESHISTORY

**ADMIN MODULE SCREEN SHOTS:** 

Principal

#### **MODULE 1: ADMIN MODULE**

- ADMIN
  - > OTPS
  - RESET STUDENT PASSWORD
  - SUBJECTS
  - > CIRCULARS
  - LIBRARYBOOKS
  - > LEAVESHISTORY

#### ADMIN MODULE SCREEN SHOTS:

Principal

#### **MODULE 1: ADMIN MODULE**

- ADMIN
  - > OTPS
  - > RESET STUDENT PASSWORD
  - > SUBJECTS
  - CIRCULARS
  - > LIBRARYBOOK
  - LEAVES HISTORY

#### ADMIN MODULE SCREEN SHOTS:

Principal

Software has been used for pay slip generation, college tuition fee payment details, transport fee details, hostel fee etc.

STUDENT FEE DUE LIST SCREEN SHOT

Principal