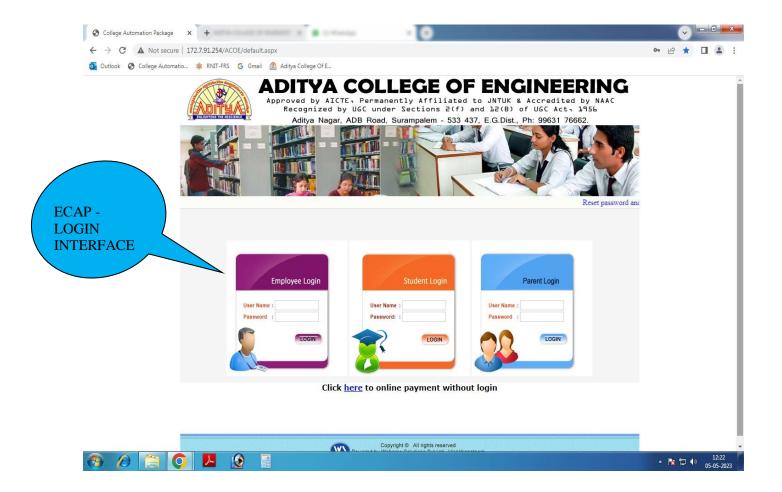

#### USER INTERFACE OF ECAP:

The web page of college automation with three types of login are shown

1. Employee login

2. Student login

3. Parent login

Principal