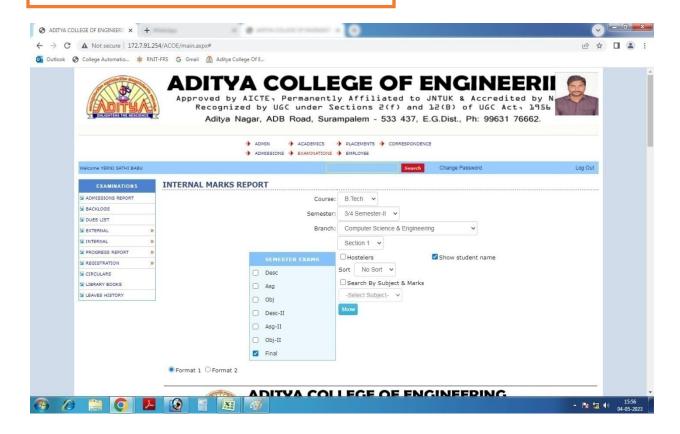

#### **MODULE 4: EXAMINATIONS MODULE**

Examinations module consists of information regarding internal and external examinations to the faculty and students, progress reports of all students mentored/monitored by the faculty, circulars etc.

- EXAMINATIONS
  - > EXTERNAL
  - > INTERNAL
  - PROGRESS REPORT
  - > CIRCULARS
  - LIBRARYBOOKS
  - ➤ LEAVESHISTORY

#### **EXAMINATION MODULE SCREEN SHOT**

Principal