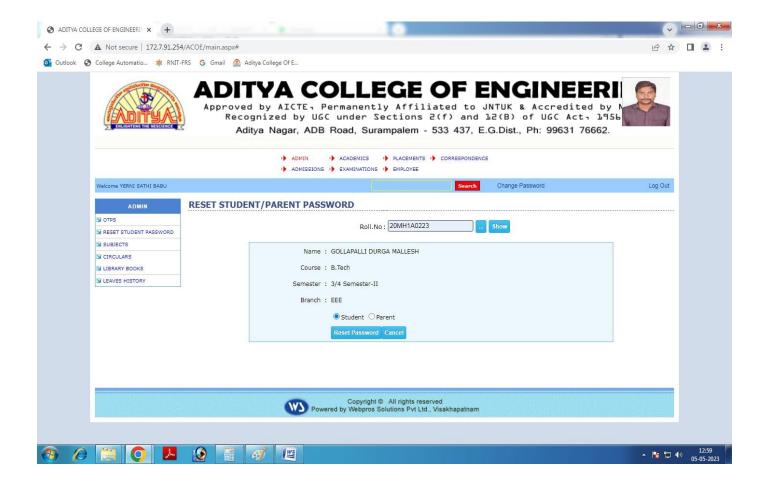

#### **MODULE 1: ADMIN MODULE**

- ADMIN
  - > OTPS
  - RESET STUDENT PASSWORD
  - > SUBJECTS
  - > CIRCULARS
  - LIBRARYBOOKS
  - LEAVESHISTORY

**ADMIN MODULE SCREEN SHOTS:** 

Principal

#### **MODULE 1: ADMIN MODULE**

- ADMIN
  - > OTPS
  - RESET STUDENT PASSWORD
  - SUBJECTS
  - > CIRCULARS
  - LIBRARYBOOKS
  - > LEAVESHISTORY

#### ADMIN MODULE SCREEN SHOTS:

Principal

#### **MODULE 1: ADMIN MODULE**

- ADMIN
  - > OTPS
  - > RESET STUDENT PASSWORD
  - > SUBJECTS
  - CIRCULARS
  - > LIBRARYBOOK
  - LEAVES HISTORY

#### ADMIN MODULE SCREEN SHOTS:

Principal

Software has been used for pay slip generation, college tuition fee payment details, transport fee details, hostel fee etc.

STUDENT FEE DUE LIST SCREEN SHOT

Principal