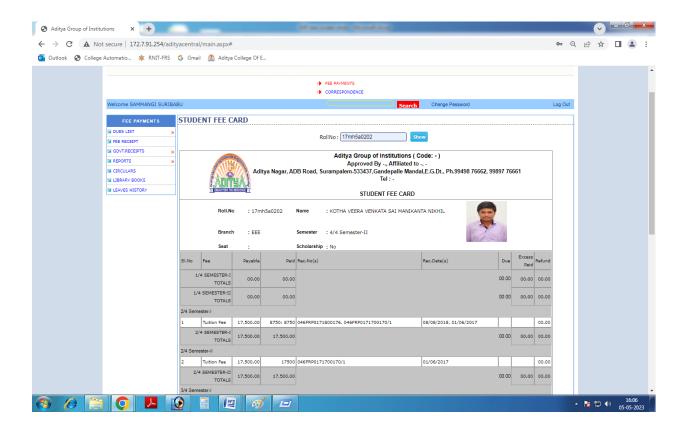

#### ADMIN MODULE SCREEN SHOTS:

Principal

Software has been used for pay slip generation, college tuition fee payment details, transport fee details, hostel fee etc.

STUDENT FEE DUE LIST SCREEN SHOT

Principal

Software has been used for pay slip generation, college tuition fee payment details, transport fee details, hostel fee etc.

STUDENT FEE RECIEPT GENERATION SCREEN SHOT

Principal

Software has been used for pay slip generation, college tuition fee payment details, transport fee details, hostel fee etc.

STUDENT FEE REPORTS SCREEN SHOT

Principal

Software has been used for pay slip generation, college tuition fee payment details, transport fee details, hostel fee etc.

STUDENT FEE CARD SCREEN SHOT

Principal