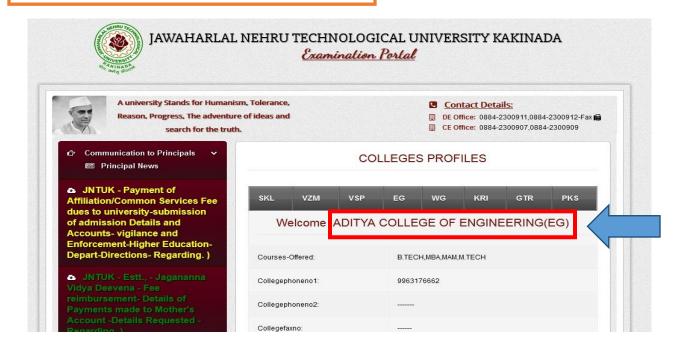

#### JNTUK EXAMINATIONS PORTAL

ACOE College is affiliated to JNTUK. Hence, ACOE is given access to the JNTUK Examinations portal free of cost. All the communication and transactions to/from JNTUK is done through this portal.

#### JNTUK EXAMINATION PORTAL SCREEN SHOT

Principal