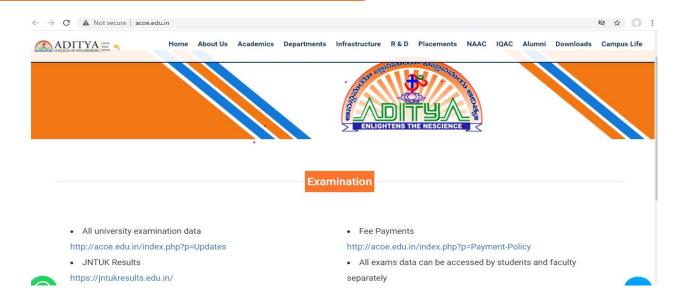

#### **MODULE 4: EXAMINATIONS**

Students and faculty can track the details of examinations both internal and external and browse the examination results in a convenient way provided in the form of links in the ACOE College website, directly in the JNTUK website, and in ACOE college automation also.

#### ACOE COLLEGE WEBSITE SCREEN SHOT

Principal