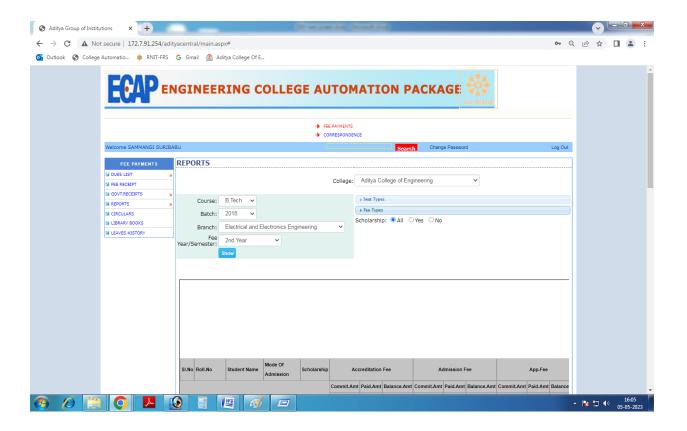

STUDENT FEE REPORTS SCREEN SHOT

Principal

Software has been used for pay slip generation, college tuition fee payment details, transport fee details, hostel fee etc.

STUDENT FEE CARD SCREEN SHOT

Principal