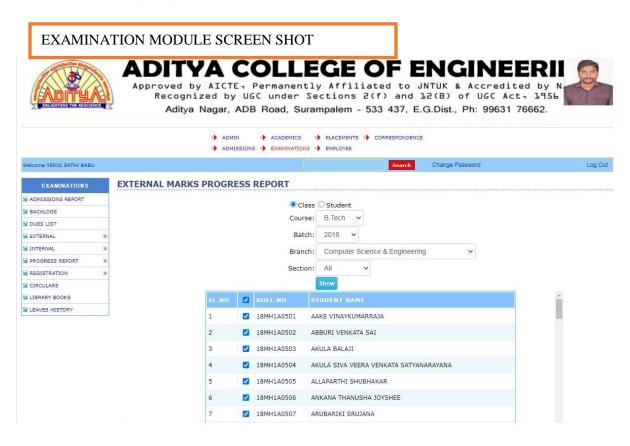

#### **MODULE 4: EXAMINATIONS MODULE**

Examinations module consists of information regarding internal and external examinations to the faculty and students, progress reports of all students mentored/monitored by the faculty, circulars etc.

- EXAMINATIONS
  - EXTERNAL
  - > INTERNAL
  - PROGRESS REPORT
  - CIRCULARS
  - ➤ LIBRARYBOOKS
  - LEAVESHISTORY