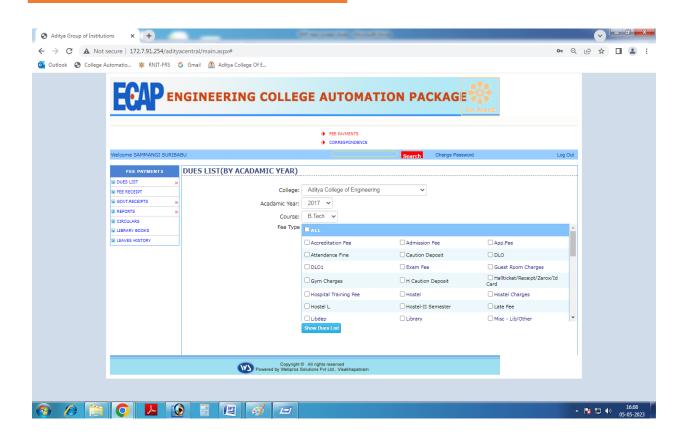

#### ADMIN MODULE SCREEN SHOTS:

Principal

Software has been used for pay slip generation, college tuition fee payment details, transport fee details, hostel fee etc.

STUDENT FEE DUE LIST SCREEN SHOT

Principal

Software has been used for pay slip generation, college tuition fee payment details, transport fee details, hostel fee etc.

STUDENT FEE RECIEPT GENERATION SCREEN SHOT

Principal

Software has been used for pay slip generation, college tuition fee payment details, transport fee details, hostel fee etc.